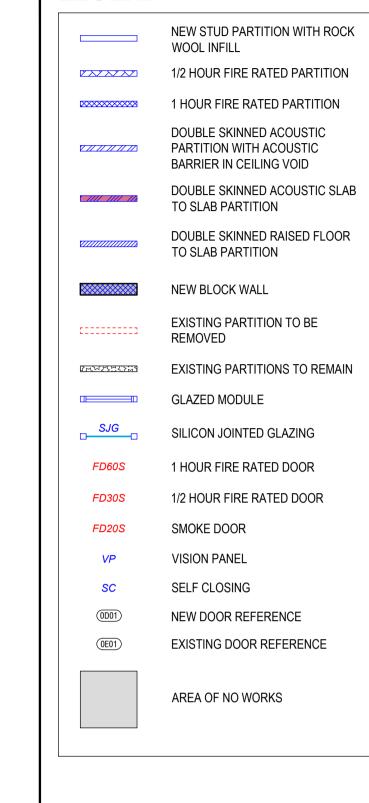

## OPTION 1



### OPTION 2



### OPTION 3



This drawing is protected under Copyright and at no time must any portion of this drawing be reproduced or copied in anyway without the permission of Morgan Lovell.

All dimensions must be checked on site, do not scale, other than for planning purposes.

SUBJECT TO SITE SURVEY

BUILDING PARAMETERS TAKEN FROM DRAWINGS PROVIDED

### **LEGEND**



### PRE-CONTRACT

# Morgan Lovell

MAXIS 1 Western Road Bracknell Berkshire RG12 1RT T: 0134 435 3800 E: contact@morganlovell.com
W: http://www.morganlovell.com

### **VECTRA**

36 PARADISE ROAD RICHMOND TW9 1SE

GROUND FLOOR - OPTIONS **GENERAL ARRANGEMENT** 

| Scale    | Date       | Designer/Drawn By | Checked By / Date |
|----------|------------|-------------------|-------------------|
| 1:100@A1 | 07/06/2022 | ES/CM             |                   |

| MM4752         | 0     | 101         |     |
|----------------|-------|-------------|-----|
| Project No.    | Floor | Drawing No. | Rev |
| Drawing Number |       |             |     |