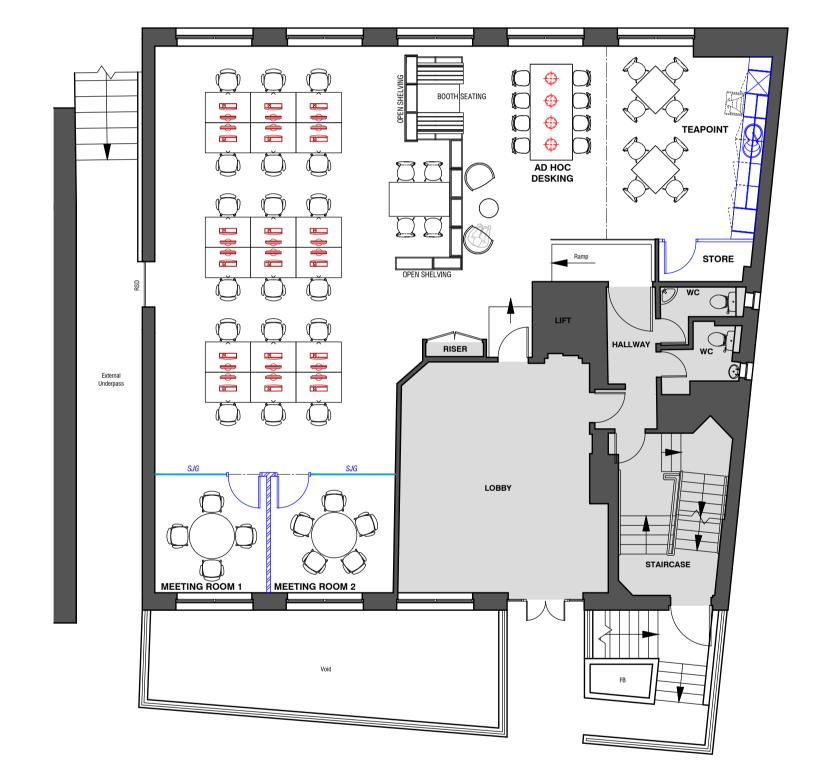

## OPTION 1



### OPTION 2



### OPTION 3



This drawing is protected under Copyright and at no time must any portion of this drawing be reproduced or copied in anyway without the permission of Morgan Lovell.

All dimensions must be checked on site, do not scale, other than for planning purposes.

SUBJECT TO SITE SURVEY

BUILDING PARAMETERS TAKEN FROM DRAWINGS PROVIDED

### **LEGEND**



### PRE-CONTRACT

# Morgan Lovell

MAXIS 1 Western Road Bracknell Berkshire RG12 1RT T: 0134 435 3800 E: contact@morganlovell.com
W: http://www.morganlovell.com

### **VECTRA**

36 PARADISE ROAD RICHMOND TW9 1SE

GROUND FLOOR - OPTIONS **GENERAL ARRANGEMENT** 

| Scale    | Date       | Designer/Drawn By | Checked By / Date |
|----------|------------|-------------------|-------------------|
| 1:100@A1 | 07/06/2022 |