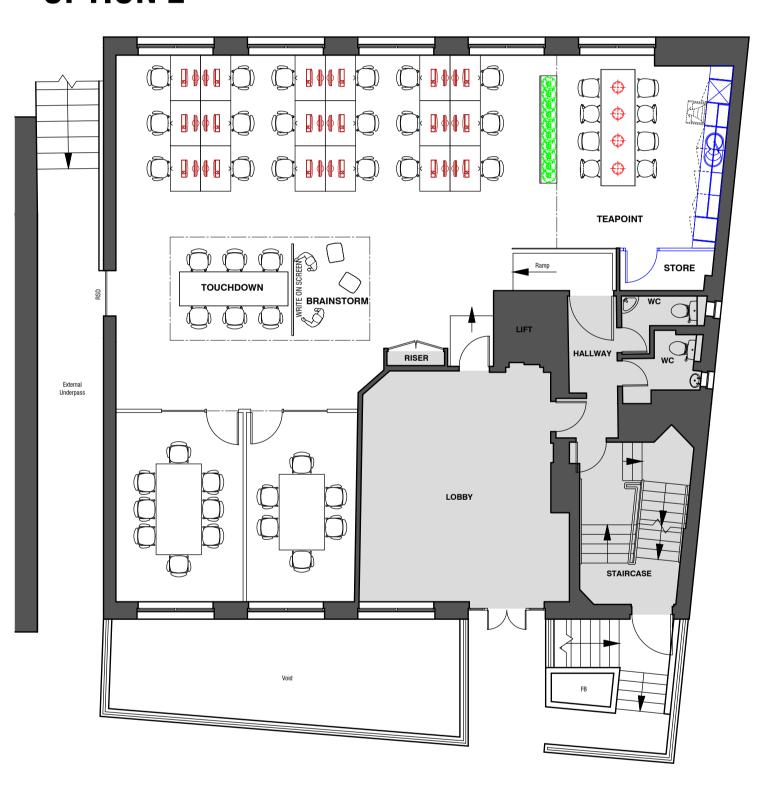

## OPTION 1



### OPTION 2



### OPTION 3



This drawing is protected under Copyright and at no time must any portion of this drawing be reproduced or copied in anyway without the permission of Morgan Lovell.

All dimensions must be checked on site, do not scale, other than for planning purposes.

SUBJECT TO SITE SURVEY

BUILDING PARAMETERS TAKEN FROM DRAWINGS PROVIDED

### **LEGEND**



### PRE-CONTRACT

# Morgan Lovell

MAXIS 1 Western Road Bracknell Berkshire RG12 1RT T: 0134 435 3800 E: contact@morganlovell.com
W: http://www.morganlovell.com

### **VECTRA**

36 PARADISE ROAD RICHMOND TW9 1SE

GROUND FLOOR - OPTIONS **GENERAL ARRANGEMENT** 

| Scale    | Date       | Designer/Drawn By | Checked By / Date |
|----------|------------|-------------------|-------------------|
| 1:100@A1 | 07/06/2022 | ES/CM